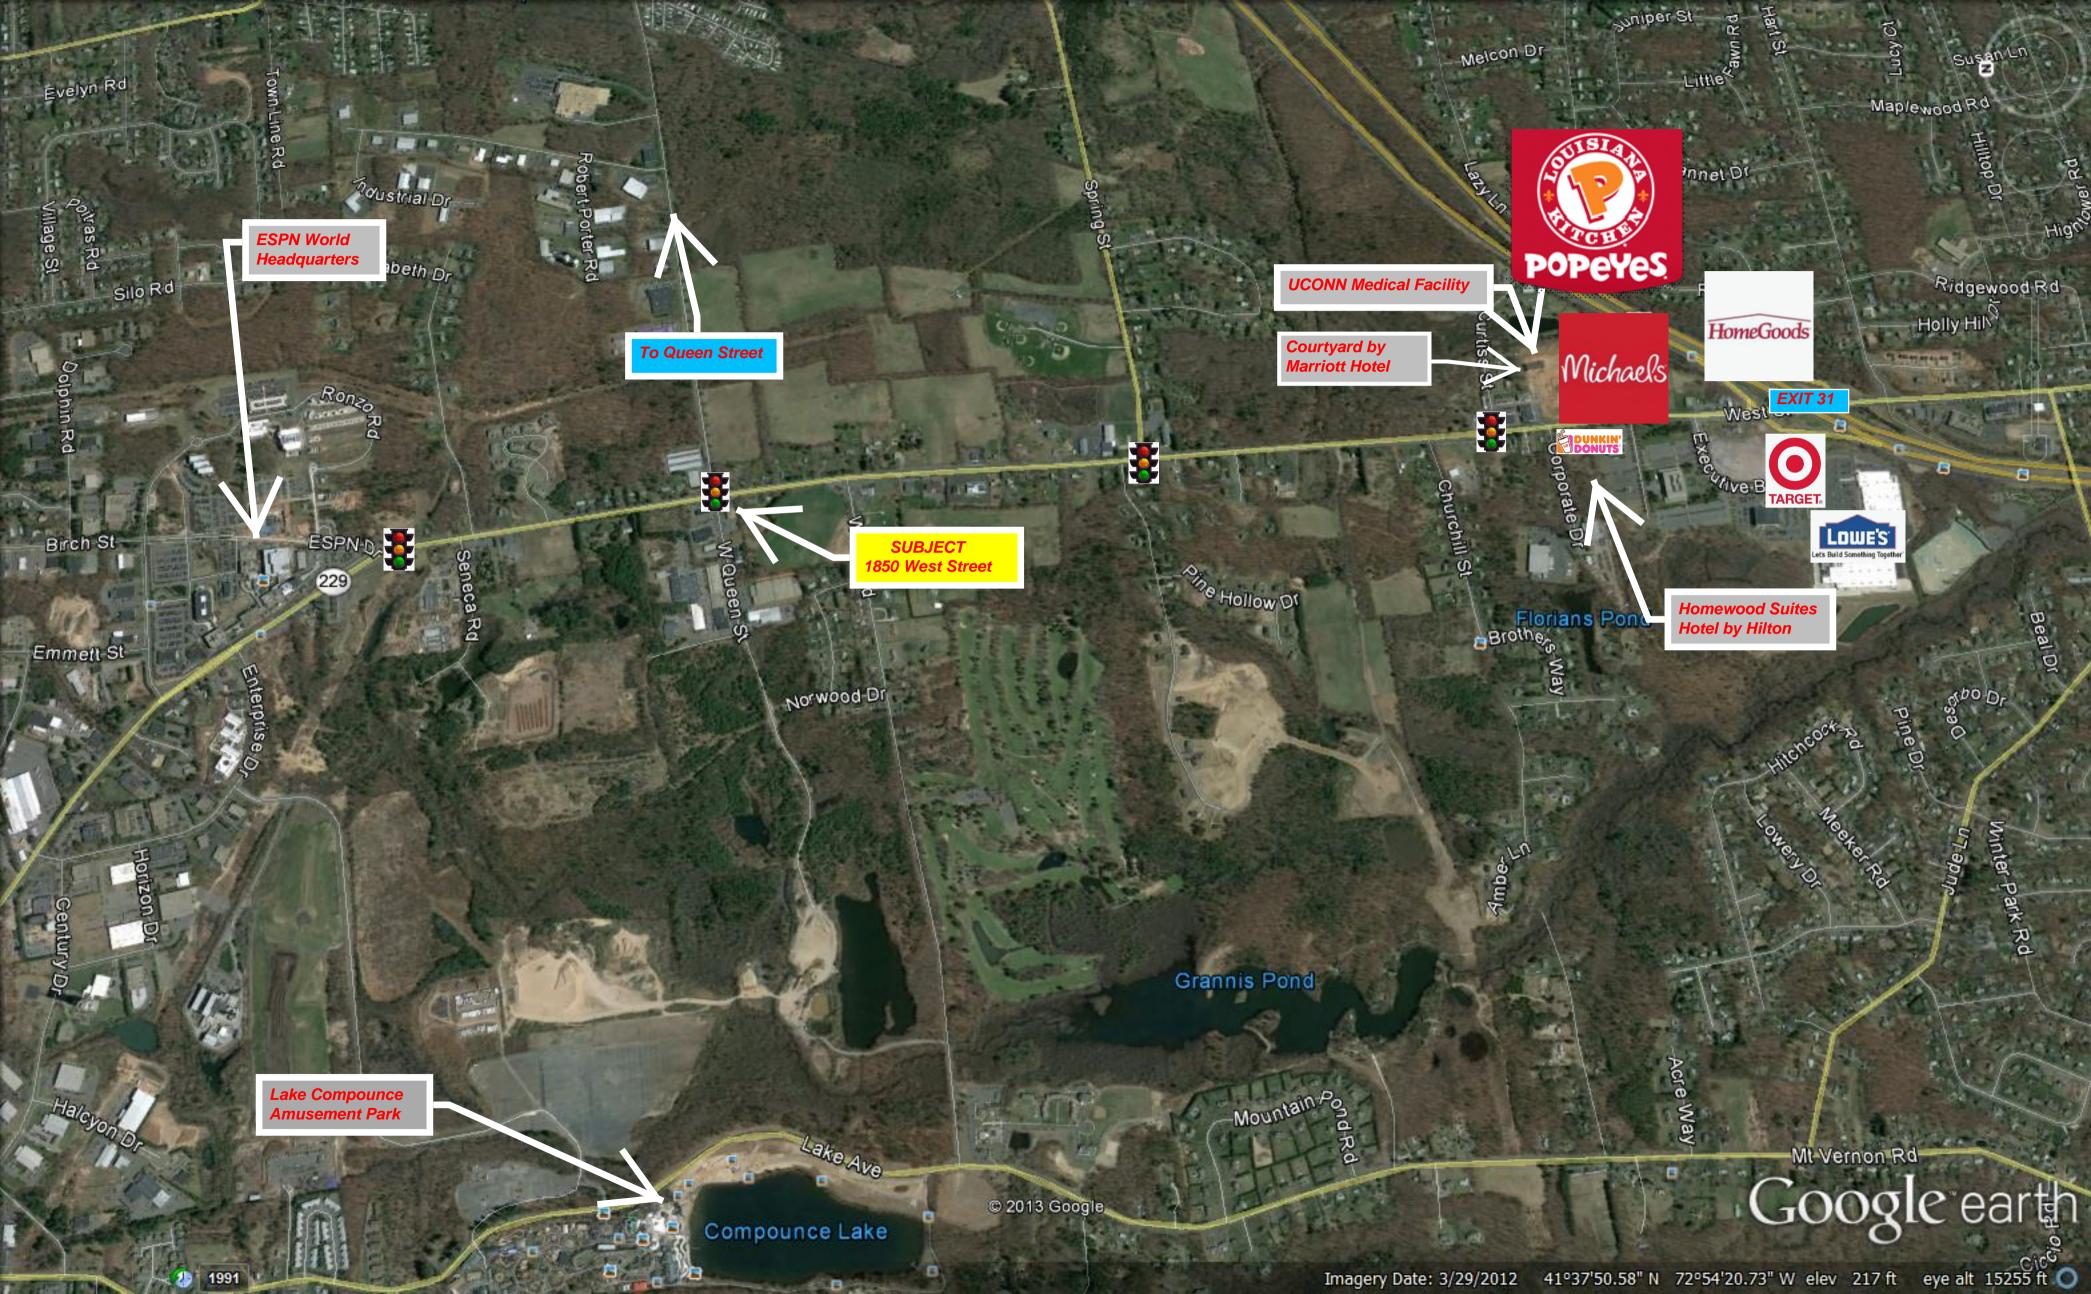

## **PROPERTY HIGHLIGHTS:**

- Corner location at signalized intersection
- Traffic count: 30,000 +/- cars per day
- Easy access at Exit 31 of I-84
- Close proximity to:
  - \* ESPN world headquarters campus
  - \* Lake Compounce Amusement Park
  - \* Convenient to Lowe's Home Improvement, Target, HomeGoods, Michaels, four quality branded hotels and other commercial developments
- Desirable Location in growing area