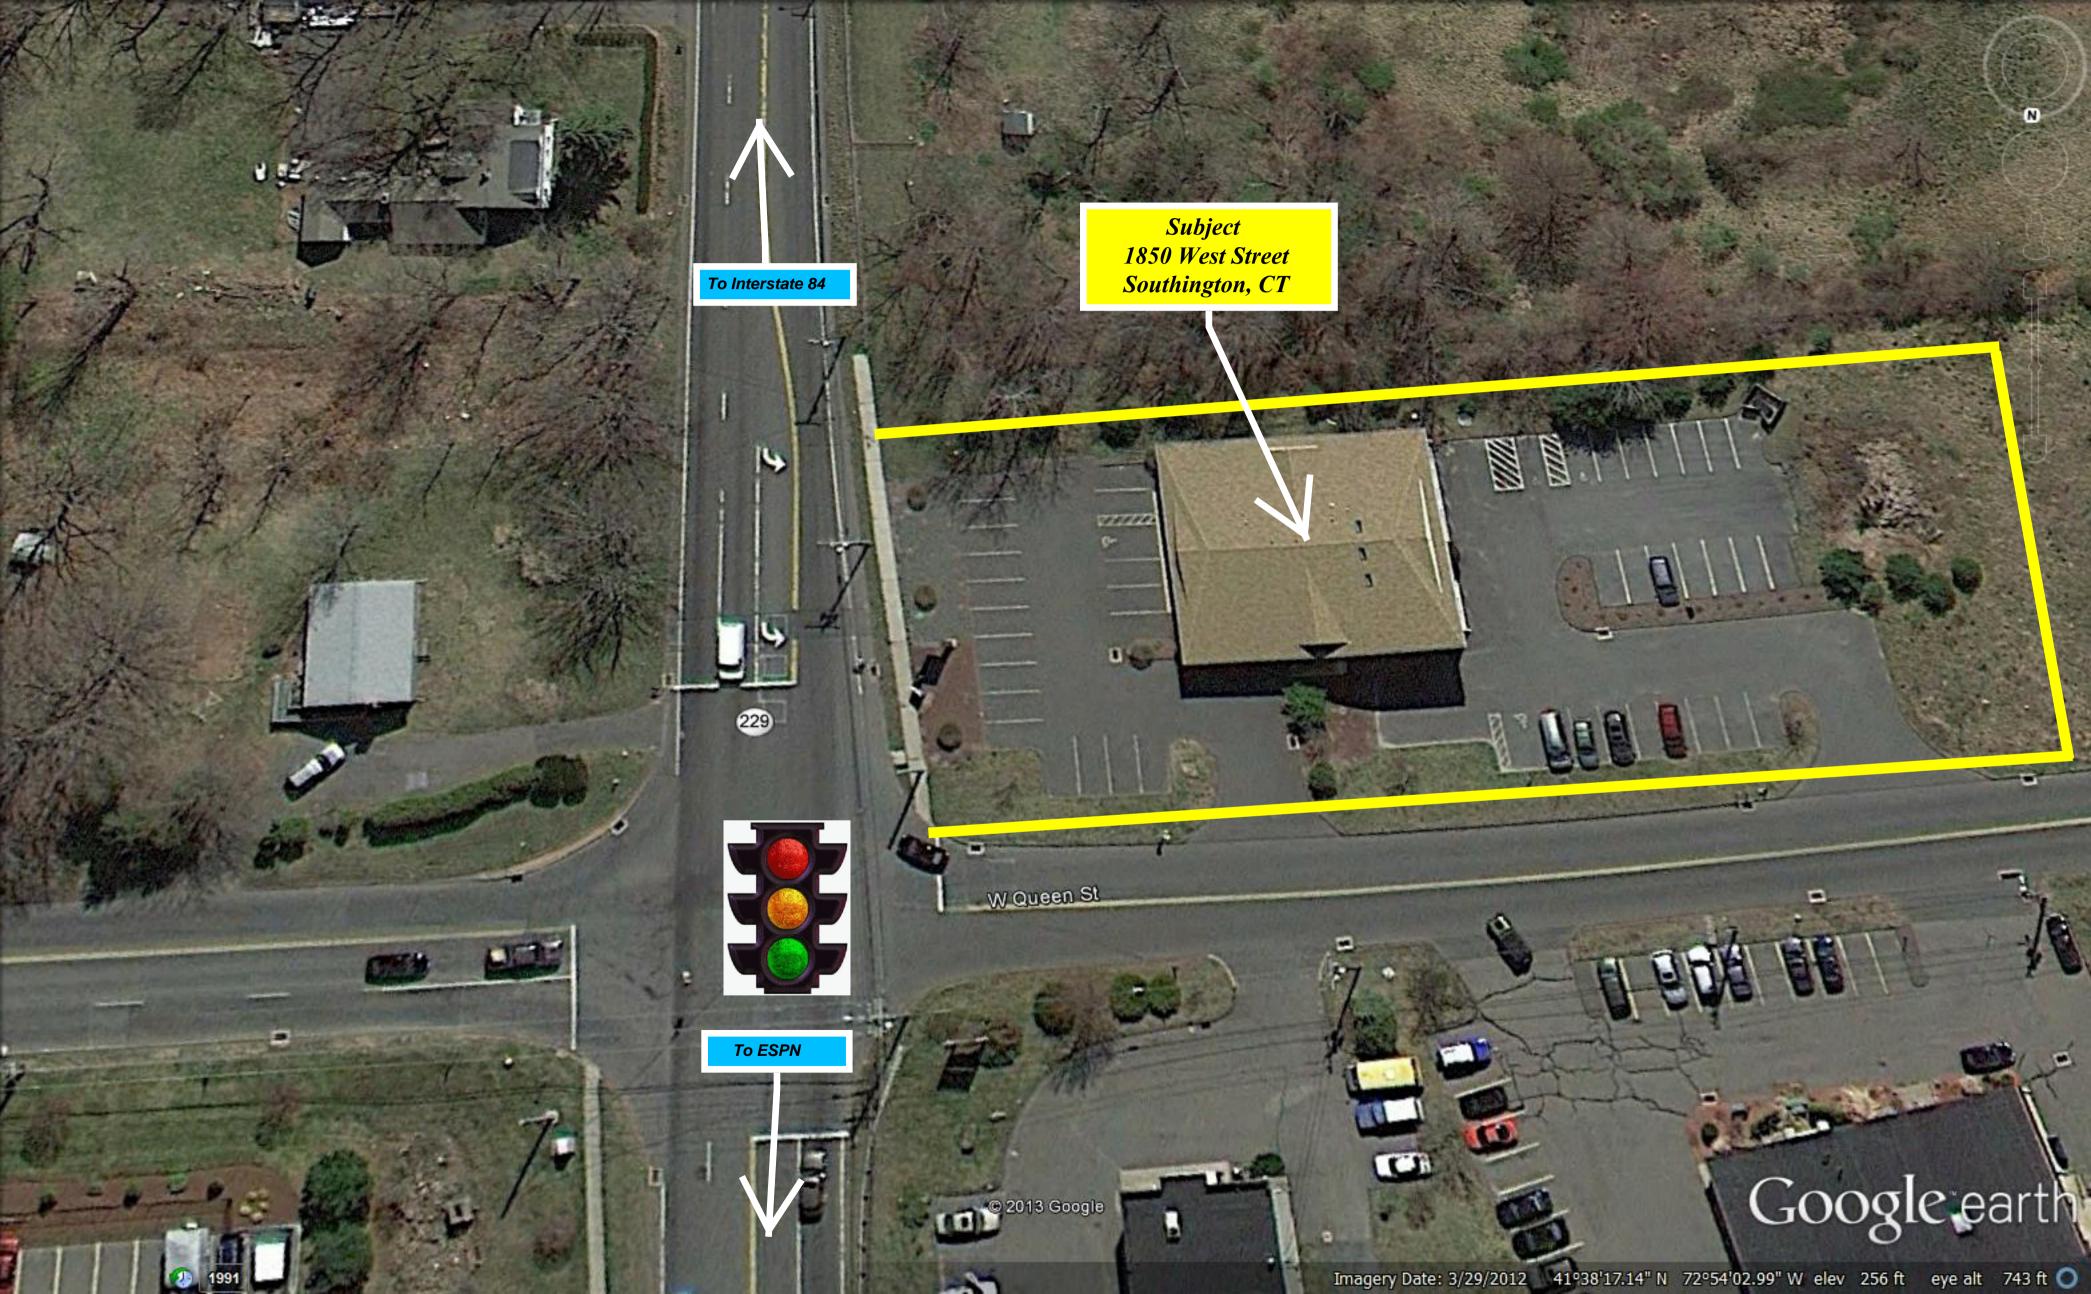

## INVESTMENT OPPORTUNITY FOR SALE

1850 West St. (Route 229)
Southington, CT 06489
10,400 SF Building on 1.46 Acres
Two-story standalone building

Pricing upon Request

For more information, Please contact the Exclusive Agents:

## **PROPERTY HIGHLIGHTS:**

- Corner location at signalized intersection
- Traffic count: 30,000 +/- cars per day
- Easy access at Exit 31 of I-84
- Close proximity to:
  - \* ESPN world headquarters campus
  - \* Lake Compounce Amusement Park
  - \* Convenient to Lowe's Home Improvement, Target, HomeGoods, Michaels, four quality branded hotels and other commercial developments
- Desirable Location in growing area