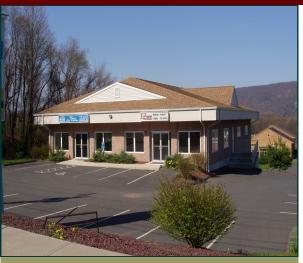

## INVESTMENT OPPORTUNITY FOR SALE

1850 West St. (Route 229)
Southington, CT 06489
10,400 SF Building on 1.46 Acres
Two-story standalone building

Pricing upon Request

For more information, Please contact the Exclusive Agents:

## **PROPERTY HIGHLIGHTS:**

- Corner location at signalized intersection
- Traffic count: 30,000 +/- cars per day
- Easy access at Exit 31 of I-84
- Close proximity to:
  - \* ESPN world headquarters campus
  - \* Lake Compounce Amusement Park
  - \* Convenient to Lowe's Home Improvement, Target, HomeGoods, Michaels, four quality branded hotels and other commercial developments
- Desirable Location in growing area